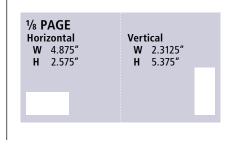

| 3/8 PAGE<br>Horizontal<br>W 7.4375"<br>H 5.375" | Vertical<br>W 4.875"<br>H 8.125" |
|-------------------------------------------------|----------------------------------|
|-------------------------------------------------|----------------------------------|