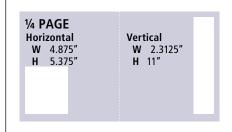

| 3/8 PAGE<br>Horizontal<br>W 7.4375"<br>H 5.375" | Vertical<br>W 4.875"<br>H 8.125" |
|-------------------------------------------------|----------------------------------|
|-------------------------------------------------|----------------------------------|