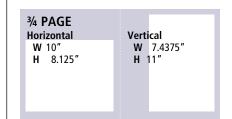

## **AD SIZES**

|--|--|

| 1/2 PAGE<br>Horizontal<br>W 10"<br>H 5.375" | Vertical<br>W 4.875"<br>H 11" |
|---------------------------------------------|-------------------------------|
|                                             |                               |